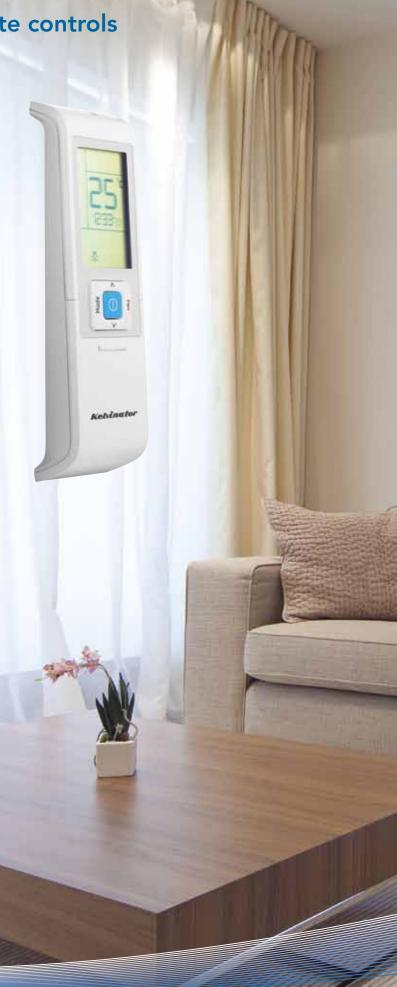

### Introducing the latest in remote controls

#### Minimum fuss, maximum comfort

Kelvinator's new range of split-system room air conditioners have a sleek new remote control. So now you can relax, and take complete control of your comfort at the same time.

#### Ergonomic design

Each remote control has been specially designed for simplicity and comfort. The controls you use the most are presented in a large format and easily available in the centre of the remote.

#### Maximum control

Using your appliance has never been easier. The remote control has an LCD display where all functions are presented with an emphasis on having your favourite options conveniently displayed first. Whether it's temperature level, air swing control, sleep modes or timer options, all the options are presented in the order you'll need them.

#### Easy storage

The model shown is KSV62HRC

To reduce the chance of misplacing your remote control, we've made storing and retrieving it easy too. It can be conveniently wall mounted using our specially designed dock. This allows for easy slide-in, slide-out removal and replacement of your remote control when you have finished with it.