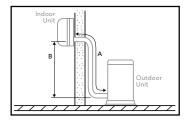

### Split system cooling only with inverter Outdoor units

KSV26CRC and KSV35CRC

Note: Sizes may vary according to model. Please refer to table on the right for dimensions Split system cooling only with inverter  $features^{\dagger}$ 